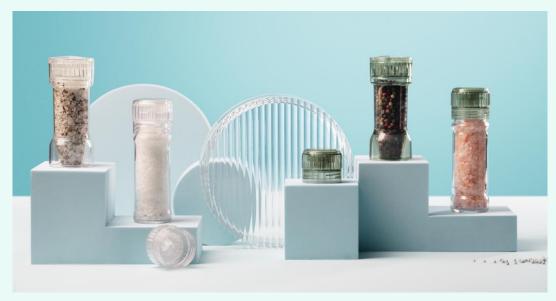

### JOMA DuoFlapperCap spice shaker

- Functional solution with integrated tamper-evident lid
  - Cost-efficient solution as no additional liner or sleeve is required
  - Maximum of efficiency in the filling process
- System of sealing elements to guarantee long-lasting aroma protection of the end consumer
- Consumer centric design
  - Originality assurance and ease to open
  - Two openings for individually determining the amount of spices
- Also available as MonoShaker with various pouring spots
  - Specific Pouring Spots for individual requirements and spices
  - Customization options for higher brand awareness and recognition

Configure your individual JOMA spice shaker in our virtual 3-D product configurator

by clicking on the image below