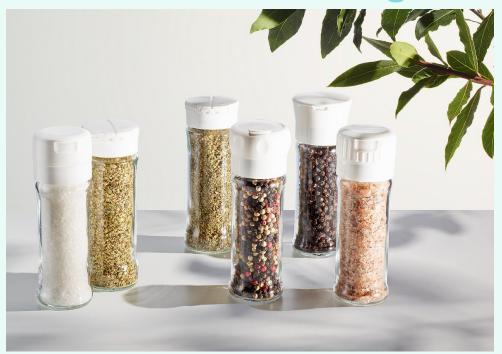

### JOMA DuoFlapperCap spice shaker

- Functional solution with integrated tamper-evident lid
  - Cost-efficient solution as no additional liner or sleeve is required
  - Maximum of efficiency in the filling process
- System of sealing elements to guarantee long-lasting aroma protection of the end consumer
- Consumer centric design
  - Originality assurance and ease to open
  - Two openings for individually determining the amount of spices
- Also available as MonoShaker with various pouring spots
  - Specific Pouring Spots for individual requirements and spices
  - Customization options for higher brand awareness and recognition

Configure your individual JOMA spice shaker in our virtual 3-D product configurator

by clicking on the image below