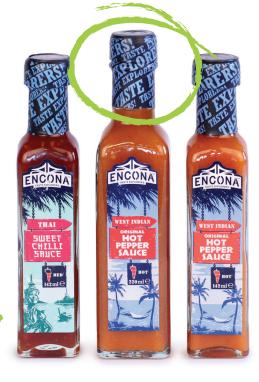

## **HEAT-SHRINK SLEEVES & CAPSULES:**

Shrink sleeves, also known as tamper bands, shrink bands or full body sleeves, act as a secondary seal around your container to prevent contamination and tampering. Shrink sleeves provide reassurance to the end consumer reducing shelf reject rates & enhancing your brand integrity.

Available in a variety of sustainable films our heat-shrink sleeves are perfect for the ecoconscious producer or packer. Heat-shrink sleeves are also a great branding tool, we use multi-colour gravure printing which is durable and prevents scuffing to ensure a premium finish. Full body sleeves in particular are dual purpose with a large print surface for your messaging as well as being tamper evident.

## **KEY INFORMATION:**

- ✓ Available in a variety of sustainable films and microns including recyclable PET, 30% recycled content rPET and industrially compostable PLA as well as traditional PVC.
- ✓ Multiple formats to suit your production capability: reel-fed, pre-cut sleeves, pre-formed sleeves, open and closed top capsules.
- ✓ Ideal solution for contract bottlers, packers and producers alike.
- ✓ MOQs starting from 10,000 sleeves.
- ✓ Short lead times from as little as 5 days for plain products.
- ✓ In house printing experts able to colour match your product and advise on design.
- ✓ Additional finishes such as vertical / horizontal / "T" perforations and coloured tear strips.
- Great for sauces, condiments, spices & confectionary