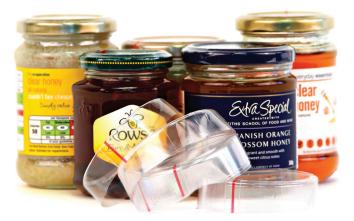

## **OUR TAMPER EVIDENT SOLUTIONS FOR THE FOOD SECTOR:**

At Viscose, we know that ensuring the security of your food products is paramount. From sauces to spices, honey to ice cream and everything in between we're passionate about protecting your product. Our tamper evident solutions are specifically designed to prevent tampering and counterfeiting ensuring only safe quality goods enter the market.

We understand the food industry is a fast-paced competitive environment, you need solutions that are flexible, reliable and right first time. New product launches, re-branding and promotions require short runs, quick turnaround times and a supply chain that won't let you down. Dual purpose and functional are two key elements when considering your tamper evident packaging. We offer decorative shrink sleeves and printed closures that provide security as well as branding to help your product stand out on the shelf. Alongside this, we can make this vital packaging sustainable for you too, assisting you in achieving your environmental goals.