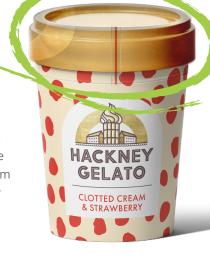

## **HEAT-SHRINK SLEEVES & CAPSULES:**

Shrink sleeves, also known as tamper bands, shrink bands or full body sleeves, act as a secondary seal around your container to prevent contamination and tampering. Shrink sleeves provide reassurance to the end consumer reducing shelf reject rates & enhancing your brand integrity.

Available in a variety of sustainable films our heat-shrink sleeves are perfect for the ecoconscious producer or packer. Heat-shrink sleeves are also a great branding tool, we use multi-colour gravure printing which is durable and prevents scuffing to ensure a premium finish. Full body sleeves in particular are dual purpose with a large print surface for your messaging as well as being tamper evident.

## **KEY INFORMATION:**

- ✓ Available in a variety of sustainable films and microns including recyclable PET, 30% recycled content rPET and industrially compostable PLA as well as traditional PVC.
- ✓ Multiple formats to suit your production capability: reel-fed, pre-cut sleeves, pre-formed sleeves, open and closed top capsules.
- ✓ Ideal solution for contract bottlers, packers and producers alike.
- ✓ MOQs starting from 10,000 sleeves.
- ✓ Short lead times from as little as 5 days for plain products.
- ✓ In house printing experts able to colour match your product and advise on design.
- ✓ Additional finishes such as vertical / horizontal / "T" perforations and coloured tear strips.
- Great for sauces, condiments, spices & confectionary