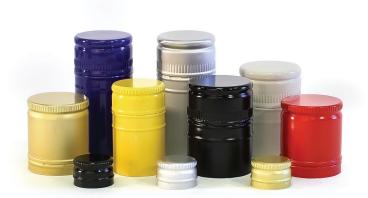

## **CAPS & CLOSURES**

Bottle caps and closures are a critical part of a products primary packaging. They are designed to preserve the integrity of the liquid contents from bottling through to end consumer and are an integral part of the opening experience. Bottle caps are the finishing touch in the mix of packaging that makes up your uniquely branded container, and as such they need to be easy to use as well as visually appealing.

Viscose has been distributing caps and closures for over 30 years, proudly serving customers across food categories including edible oils, flavours, essences, sauces and dressings. We represent European manufacturers that produce only the highest quality, reliable bottle caps in a variety of sizes and finishes.

#### **CAPS WE OFFER:**

- ✓ Metal Oil pourer closures
- Metal GPI closures
- Aluminium ROPPs in a multitude of sizes with top & side printing, colour matching and embossing available.
- ✓ UK stocks of our most popular lines: Metal ROPP 28×15, 30×35 and 18×12, Metal Oil Pourers 31×24 and 1810 Flat plastic all in a variety of colours.
- ✓ Great for edible oils, dressings and essences