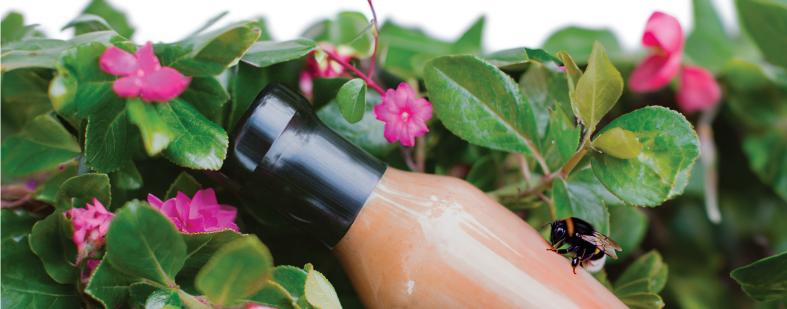

## **HEAT-SHRINK SLEEVES & CAPSULES:**

Shrink sleeves, also known as tamper bands, shrink bands or full body sleeves, act as a secondary seal around your container to prevent contamination and tampering. Shrink sleeves provide reassurance to the end consumer reducing shelf reject rates & enhancing your brand integrity.

Available in a variety of sustainable films our heat-shrink sleeves are perfect for the ecoconscious producer or packer. Heat-shrink sleeves are also a great branding tool, we use multi-colour gravure printing which is durable and prevents scuffing to ensure a premium finish. Full body sleeves in particular are dual purpose with a large print surface for your messaging as well as being tamper evident.

## **KEY INFORMATION:**

- ✓ Available in a variety of sustainable films and microns including recyclable PET, 30% recycled content rPET and industrially compostable PLA as well as traditional PVC.
- ✓ Multiple formats to suit your production capability: reel-fed, pre-cut sleeves, pre-formed sleeves, open and closed top capsules.
- ✓ Ideal solution for contract bottlers, packers and producers alike.
- ✓ MOQs starting from 10,000 sleeves.
- ✓ Short lead times from as little as 5 days for plain products.
- ✓ In house printing experts able to colour match your product and advise on design.
- ✓ Additional finishes such as vertical / horizontal / "T" perforations and coloured tear strips.
- Great for sauces, condiments, spices & confectionary