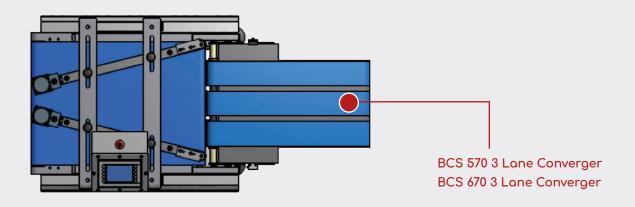

Converge multi-lane production into a single lane

- BCS 570 / 670 Converger, 6 Belt, HMI Selectable 2/3/4 Lane.

The Packleader BCS range of high speed convergers is designed to take multi-lane production of thermoformed packs and converge them at accurate spacing into a single lane.