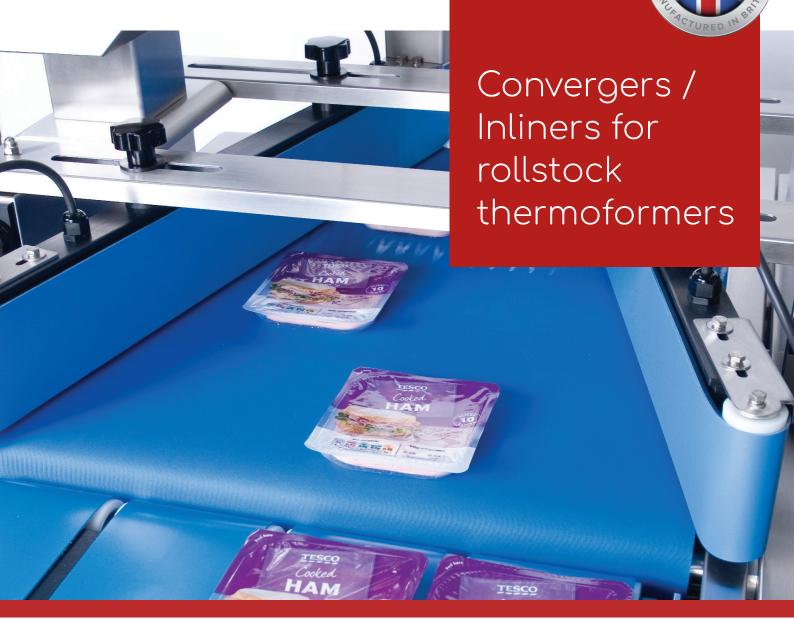

JentonAriana, bringing multilane into single lane reliably since 1988. The compact, economic and high speed solution for converging thermoformed packs into a single line.

PACKLEADER BCS CONVERGERS / IN-LINERS

Converge multi-lane production into a single lane

- BCS 570 / 670 Converger, 6 Belt, HMI Selectable 2/3/4 Lane.

The Packleader BCS range of high speed convergers is designed to take multi-lane production of thermoformed packs and converge them at accurate spacing into a single lane.

Automatic converging is now an affordable option for users of smaller thermoformers and those with limited space. The BCS converger is suitable for almost all pack sizes, types, speeds and formats, wet or dry.