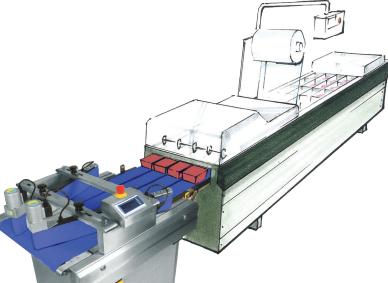

BCS convergers are simple to use, set up and most importantly clean and maintain. Belts can easily be removed and are self tracking.

Powered converging belts and direct replacement of thermoformer exit conveyors allow shortest possible footprints. The latest B&R advanced control technology helps set-up and communication to line controls.

## **ADVANTAGES**

- Fast and simple belt change & cleaning minimizes downtime
- Quick access to motors and drives
- Industry standard components
- Easy washdown
- Up to IP67 protection

- Variable line height
- Integrates directly to thermoformers, checkweighers etc.
- Minimum addition to line length (1140mm)
- High speed controlled converging maximises performance of metal detector checkweighers etc.
- Multiple infeed belts for quick format-change