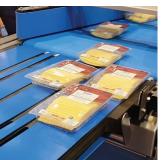

Converge multi-lane production into a single lane

- BCS 570 / 670 Converger, 6 Belt, HMI Selectable 2/3/4 Lane.

The Packleader BCS range of high speed convergers is designed to take multi-lane production of thermoformed packs and converge them at accurate spacing into a single lane.

Automatic converging is now an affordable option for users of smaller thermoformers and those with limited space. The BCS converger is suitable for almost all pack sizes, types, speeds and formats, wet or dry.