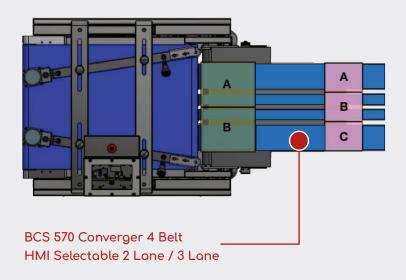

Converge multi-lane production into a single lane

- BCS 570 / 670 Converger, 6 Belt, HMI Selectable 2/3/4 Lane.

The Packleader BCS range of high speed convergers is designed to take multi-lane production of thermoformed packs and converge them at accurate spacing into a single lane.