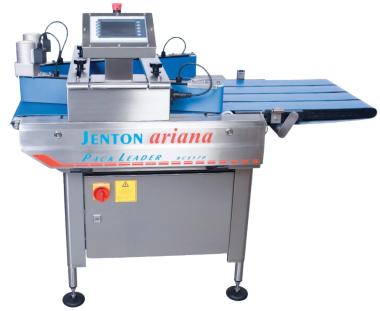

Converge multi-lane production into a single lane

- BCS 570 / 670 Converger, 6 Belt, HMI Selectable 2/3/4 Lane.

The Packleader BCS range of high speed convergers is designed to take multi-lane production of thermoformed packs and converge them at accurate spacing into a single lane.

BCS convergers are simple to use, set up and most importantly clean and maintain. Belts can easily be removed and are self tracking.

Powered converging belts and direct replacement of thermoformer exit conveyors allow shortest possible footprints. The latest B&R advanced control technology helps set-up and communication to line controls.

## **FEATURES**

- Colour touchscreen HMI (B&R)
- Menus for pack formats, belt speeds and pack gaps
- Store up to 9 pack format settings
- Remote operation capability
- Self tracking belts
- High Speed up to 180 packs per minute