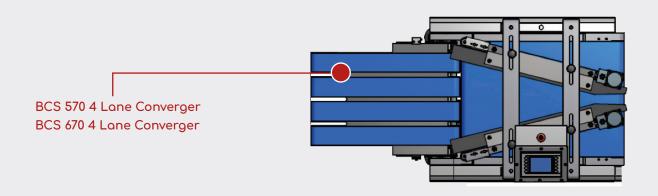

Converge multi-lane production into a single lane

- BCS 570 / 670 Converger, 6 Belt, HMI Selectable 2/3/4 Lane.

The Packleader BCS range of high speed convergers is designed to take multi-lane production of thermoformed packs and converge them at accurate spacing into a single lane.