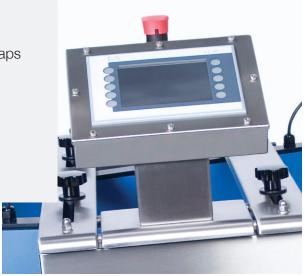

## **FEATURES**

- Colour touchscreen HMI (B&R)
- Menus for pack formats, belt speeds and pack gaps
- Store up to 9 pack format settings
- Remote operation capability
- Self tracking belts
- High Speed up to 180 packs per minute