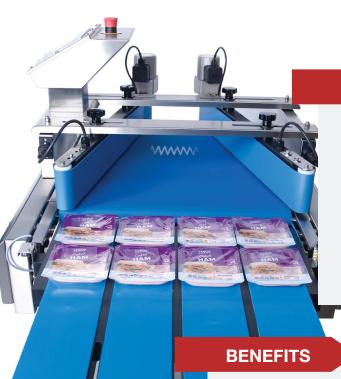

## **ADVANTAGES**

- Fast and simple belt change & cleaning minimizes downtime
- Quick access to motors and drives
- Industry standard components
- Easy washdown
- Up to IP67 protection

- Variable line height
- Integrates directly to thermoformers, checkweighers etc.
- Minimum addition to line length (1140mm)
- High speed controlled converging maximises performance of metal detector checkweighers etc.
- Multiple infeed belts for quick format-change