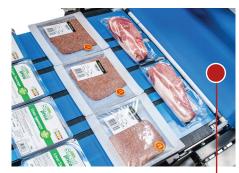

Converge multi-lane production into a single lane

- BCS 570 / 670 Converger, 6 Belt, HMI Selectable 2/3/4 Lane.

The Packleader BCS range of high speed convergers is designed to take multi-lane production of thermoformed packs and converge them at accurate spacing into a single lane.

Automatic converging is now an affordable option for users of smaller thermoformers and those with limited space. The BCS converger is suitable for almost all pack sizes, types, speeds and formats, wet or dry.