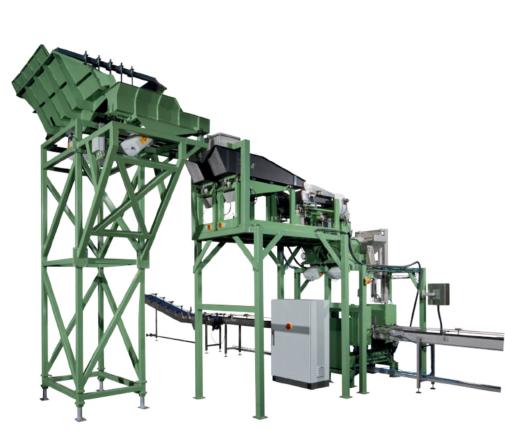

### Hardware industry specialist

Since its foundation in 1973, Altrimex has specialised in packaging solutions for the hardware industry and the evidence is unmistakable. The machines are incredibly durable, practically maintenance-free, and easy to set. We use high-quality, European parts that comply with all certification standards. The systems are characterised by their modular build. What does this mean specifically? Growth, guaranteed. For example, a standalone linear weigher can be expanded with an electric alignment magnet and an automatic cartoning machine so that a fully automated packaging line is created. Investing in an Altrimex system is a responsible investment in the future.

# Range of possibilities

The range of Altrimex linear weighers offers as standard a broad spectrum of to-be-packaged weights – from 10 g to 50 kg – and can process lengths up to 230 mm. Altrimex also offers customised solutions for non-standard dimensions and weights. The machines used for this are incredibly accurate, partly thanks to the advanced operating system that can be linked to the network.