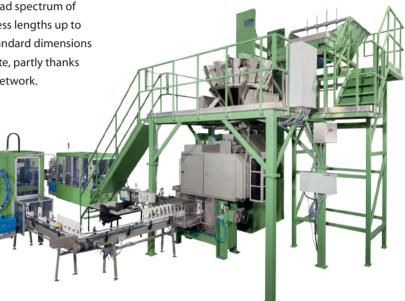

# Range of possibilities

The range of Altrimex linear weighers offers as standard a broad spectrum of to-be-packaged weights – from 10 g to 50 kg – and can process lengths up to 230 mm. Altrimex also offers customised solutions for non-standard dimensions and weights. The machines used for this are incredibly accurate, partly thanks to the advanced operating system that can be linked to the network.

## **Fast and accurate**

When you want high packaging speeds, Altrimex can deliver an advanced, incredibly accurate, multihead weighing system. Altrimex assists throughout the entire process using a thorough, turnkey approach so that you can be certain that everything has been taken care of down to the smallest detail.