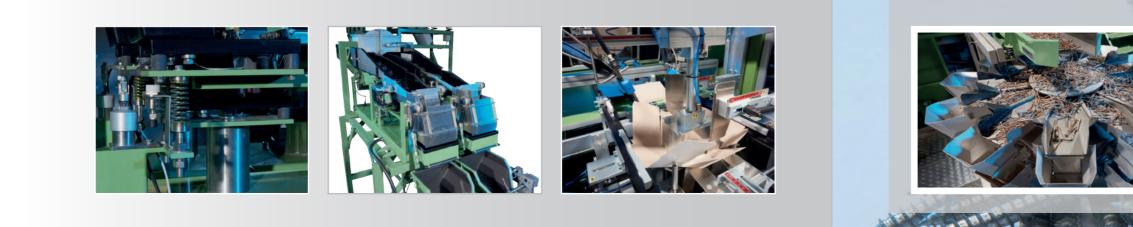

# Range of possibilities

The range of Altrimex linear weighers offers as standard a broad spectrum of to-be-packaged weights – from 10 g to 50 kg – and can process lengths up to 230 mm. Altrimex also offers customised solutions for non-standard dimensions and weights. The machines used for this are incredibly accurate, partly thanks to the advanced operating system that can be linked to the network.

## **Fast and accurate**

When you want high packaging speeds, Altrimex can deliver an advanced, incredibly accurate, multihead weighing system. Altrimex assists throughout the entire process using a thorough, turnkey approach so that you can be certain that everything has been taken care of down to the smallest detail.