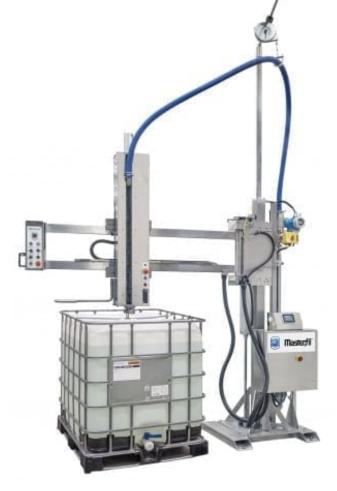

Improve Drum & IBC filling speeds and accuracy, with the Adelphi Masterfil Boom Filler - for the **Chemicals, Lubricants, Personal Care, Pharmaceutical** and **Food** Industries

# Time-efficient, fast filling

- Extensive filling range from 20L to 1,000L.
- Fill an IBC in as little as 2 minutes (depending on the product and application).
- Exceptional accuracy often better than ±0.2% reduces costly product waste.
- Choose to fill by volume, weight or by flowmeter, to give the optimal solution to suit your specific product characteristics.

# Highly versatile, to suit multiple products and applications

- Suitable for low to high viscosity liquids, including rise-while-fill functionality for foamy products.
- Time-saving intelligent in-flight adjustment of fill volume according to the specific gravity of different products.
- Can also be used to decant from drums and IBC's.

# Improved operator safety and comfort

- Benefit from the convenience of filling of containers on a pallet.
- A 120 degree swinging arm enables IBC's to be filled side by side, rather than having to move one out of the way to fill the next.
- Infeed and outfeed can be automated with a roller conveyor, driven for efficiency and using gravity to save energy.

# Superior build quality, long service-life, greater ROI

- 316L stainless steel wetted parts offer exceptional chemical resistance and compliance with regulatory specifications.
- Many of our machines are still fully operational over 30 years after purchase!