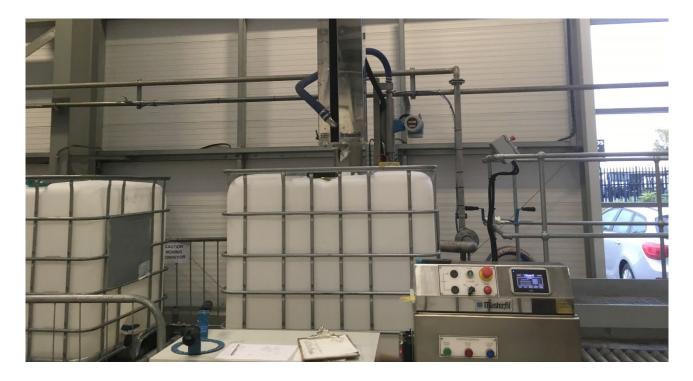

Improve Drum & IBC filling speeds and accuracy, with the Adelphi Masterfil Boom Filler - for the **Chemicals, Lubricants, Personal Care, Pharmaceutical** and **Food** Industries

# Time-efficient, fast filling

- Extensive filling range from 20L to 1,000L.
- Fill an IBC in as little as 2 minutes (depending on the product and application).
- Exceptional accuracy often better than ±0.2% reduces costly product waste.
- Choose to fill by volume, weight or by flowmeter, to give the optimal solution to suit your specific product characteristics.

# Improved operator safety and comfort

- Benefit from the convenience of filling of containers on a pallet.
- A 120 degree swinging arm enables IBC's to be filled side by side, rather than having to move one out of the way to fill the next.
- Infeed and outfeed can be automated with a roller conveyor, driven for efficiency and using gravity to save energy.